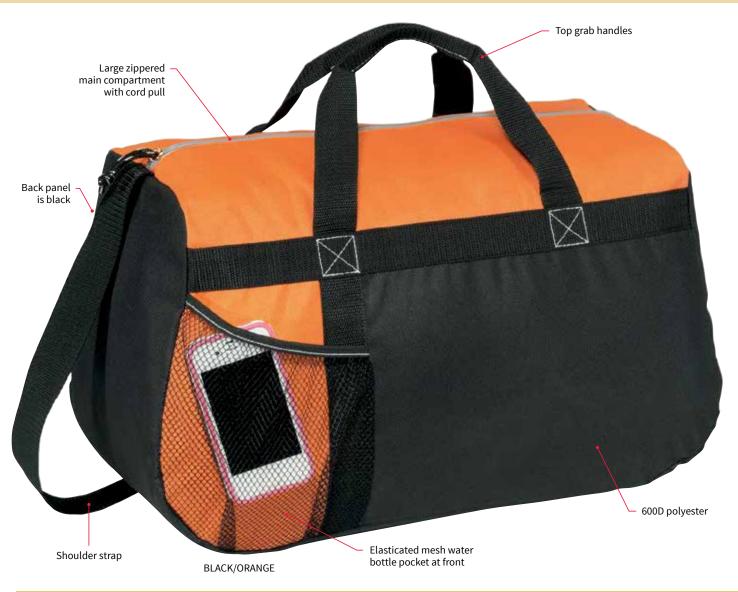

## **SPECIFICATIONS**

**MATERIAL:** 600D polyester

**SIZE:** 46cm W x 28cm H x 23cm D

**CAPACITY:** 29 Litres

**DECORATION TYPES:** Embroidery, Supacolour, Supasub, Supaetch

**DECORATION AREAS:** Embroidery/Supasub/Supaetch Areas

Front: 125mm Diameter Back: 125mm Diameter

**Supacolour Areas** 

Front: 200mm W x 140mm H Back: 270mm W x 135mm H

**DESCRIPTION:** • 600D polyester

· Elasticated mesh water bottle at front

Large zippered main compartment with cord pull

Shoulder strapTop grab handles

Back panel is black

**COLOURWAYS:** Black/Grey, Black/Lime, Black/Orange, Black/Purple,

Black/Red, Black/Royal, Black/Teal

**PACKAGING:** Each bag packed in an individual poly bag with a silica gel sachet.