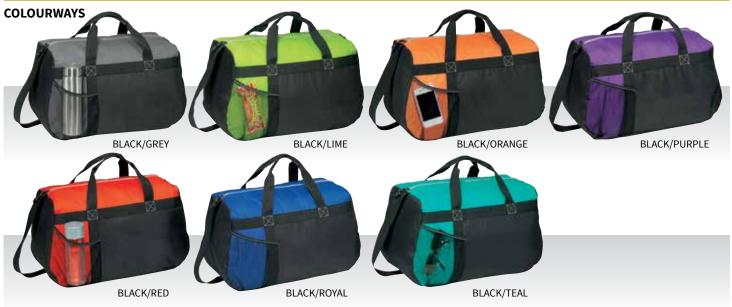

Shoulder strapTop grab handles

Back panel is black

**COLOURWAYS:** Black/Grey, Black/Lime, Black/Orange, Black/Purple,

Black/Red, Black/Royal, Black/Teal

**PACKAGING:** Each bag packed in an individual poly bag with a silica gel sachet.